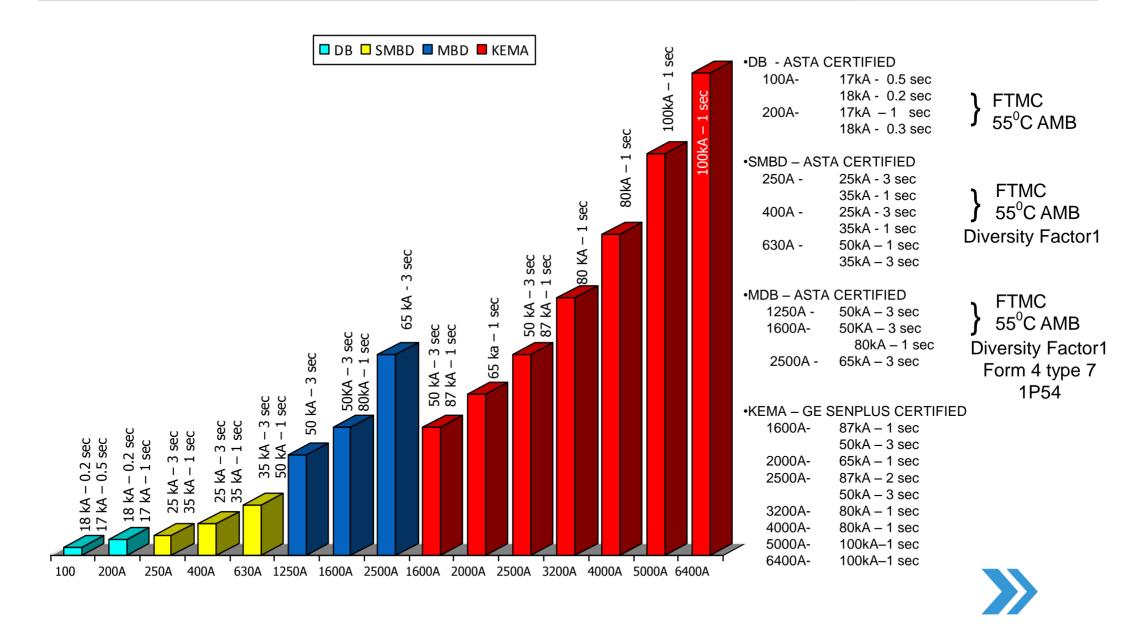

on Boards



Our F.T.M.C assembled panelboards are designed for sequence phase connection branch circuit devices. Sturdy, rigid chassis assembly assures accurate alignment of interior with panel front, preventing flexing and minimizes possibility of loosening or damage to current carrying parts during and after installation.





































### ASTA CERTIFICATE FOR MAIN PANEL DB









## GE SEN Plus LV Equipment

Control Center
Fixed, plug-in & withdrawable
Special solutions

Empty Panel
Full mounting plate
Customized solutions

Fused feeder Panel
Up to 630A – DIN & BS
HSE Plus switch



Distribution board / feeders Fixed & withdrawable appl. ACB, MCCB & LBS Main Incomer & Buscoupler Up to 6400A Fixed & withdrawable appl.

### SHORT CIRCUIT RATING COMPARISON CHART



### **Products & Services**

### **Air Circuit Breaker**

M-pact breakers are designed for use in low voltage assemblies: switchgear, switchboards, motor control centres, and transfer switch equipment and is ideal for both residential and industrial applications.















## **Molded Case Circuit Breaker**

Molded Case Circuit Breaker are designed to provide Circuit Protection for low Voltage Distribution System. Customer















## **Miniature Circuit Breakers**

Miniature Circuit Breakers are excellent for general purpose industrial Application where space saving are required.

















## **Control Items**

We have a complete line of power control family of products including globally – rated contactors, starters, overloads, Relays, Manual motor protector, and comb