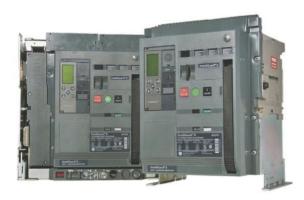

### F.T.M.C Type Switchgear & Controlgear System

F.T.M.C. provides an extensive low voltage electrical equipment package to cover most applications. Due to the adaptability of F. T. M C. is modular systems, many of the equipment or systems can easily be supplied and integrated into the same enclosure. F.T.M.C. offers the complete range form packaged sub-stations main boards with nominal ratings from 800A to 6400A. Incoming feeder sections and bus-coupler arrangements are available for rated current up to 6400A. Full flexibility of choice is offered in the selection of electrical equipment with regard to brand, make and type of breakers for fixed, withdrawal.

F.T.M.C. System has thoroughly type-tested its according system to specifications and requirements in IEC 61439-1 & 2 for Type Tested Switchgear Assemblies (TTA). It conforms to major markets in the world.