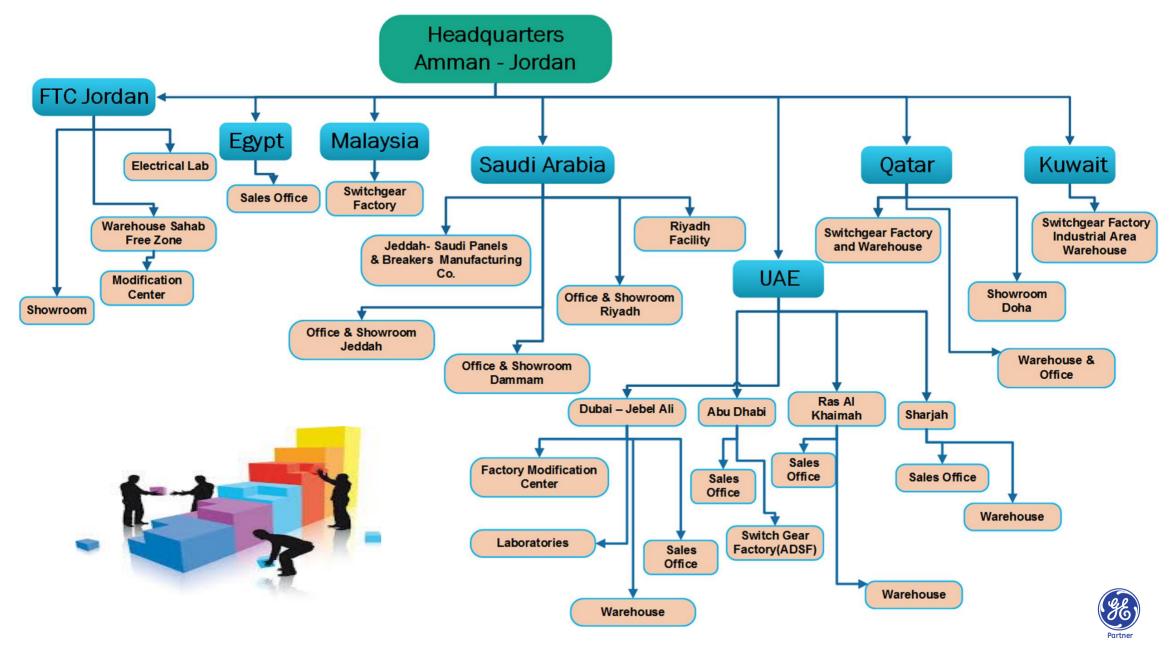

### FTC ORGANIZATIONAL CHART

WE ARE HERE FOR YOU! OUR NETWORK OF OFFICE AND WAREHOUSE WILL ENSURE THAT WE WILL MEET YOUR DEMAND WHENEVER AND WHEREVER YOU NEED THEM

### Middle East Presence

We are here for you! Our network of office and warehouse will ensure that we will meet your demand whenever and wherever you need them.

JORDAN: (Showroom, Warehouse & CAC)

FTC Headquarters, Amman Sahab Free Zone, Amman

United Arab Emirates: (Factory, Warehouse, Modification Center and Laboratories)

FTMC, Jebel Ali Free Zone

QATAR:

(Factory, Warehouse, Modification Center and Laboratories)

FTMC, NEW INDUSTRIAL AREA, DOHA

## Middle East Presence

United Arab Emirates: Abu Dhabi ((A.D.S.F) Factory)

**K.S.A (Factory, showroom)** 

### Middle East Presence

**KUWAIT (Factory, Modification Center and laboratories)** 

Malaysia (Factory)