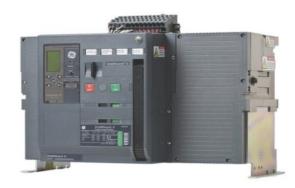

### Power-Wave - Frame (Air Circuit Breaker)

Rated from 400 to 6300A the Power - Wave Plus circuit breaker has been designed to meet the most stringent demands in fault detection and safe interruption thereof. Available in 2 frame sizes:

- Frame size 1 ranging from 400 to 2500A
- Frame size 2 ranging from 800 to 4000A