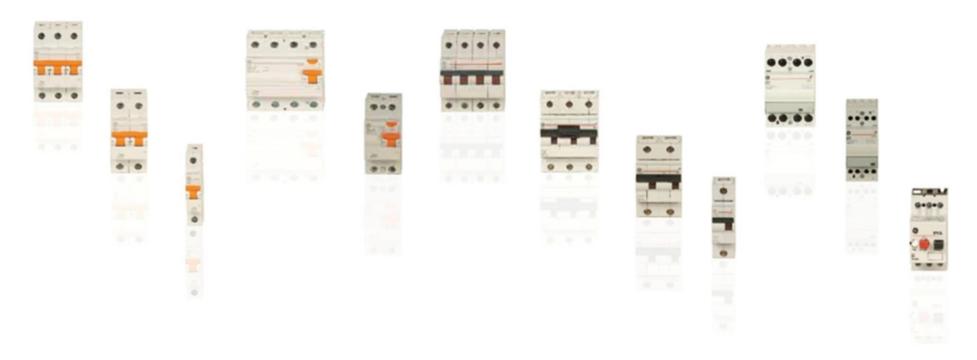

## **Miniature Circuit Breakers**

Miniature Circuit Breakers are excellent for general purpose industrial Application where space saving are required.

## **Molded Case Circuit Breaker**

Molded Case Circuit Breaker are designed to provide Circuit Protection for low Voltage Distribution System. Customer

## **FTMC Products**

**Our Range of Products** 

MCB's, RCCB's, Isolator and more other DIN Rail Plug-in Type & Bolt on - bolt out devices with different Ampere ratings.