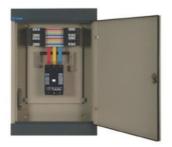

### F.T.M.C Type Switchgear & Controlgear System

F.T.M.C. provides an extensive low voltage electrical equipment package to cover most applications. Due to the adaptability of F. T. M C. is modular systems, many of the equipment or systems can easily be supplied and integrated into the same enclosure. F.T.M.C. offers the complete range form packaged sub-stations main boards with nominal ratings from 800A to 6400A. Incoming feeder sections and bus-coupler arrangements are available for rated current up to 6400A. Full flexibility of choice is offered in the selection of electrical equipment with regard to brand, make and type of breakers for fixed, withdrawal.

F.T.M.C. System has thoroughly type-tested its according system to specifications and requirements in IEC 61439-1 & 2 for Type Tested Switchgear Assemblies (TTA). It conforms to major markets in the world.

### Panel & Distribution Boards

Our F.T.M.C assembled panelboards are designed for sequence phase connection branch circuit devices. Sturdy, rigid chassis assembly assures accurate alignment of interior with panel front, preventing flexing and minimizes possibility of loosening or damage to current carrying parts during and after installation.