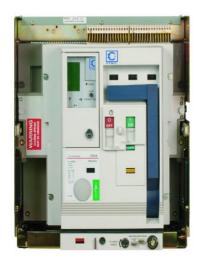

### Power-Wave - Frame (Air Circuit Breaker)

Rated from 400 to 6300A the Power - Wave Plus circuit breaker has been designed to meet the most stringent demands in fault detection and safe interruption thereof. Available in 2 frame sizes:

- Frame size 1 ranging from 400 to 2500A
- Frame size 2 ranging from 800 to 4000A