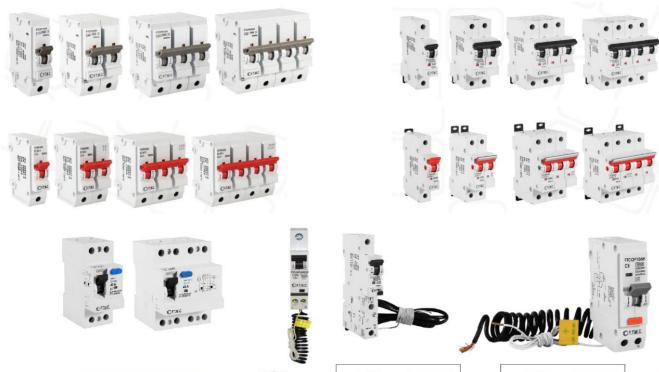

## **Miniature Circuit Breakers**

Miniature Circuit Breakers are excellent for general purpose industrial Application where space saving are required.