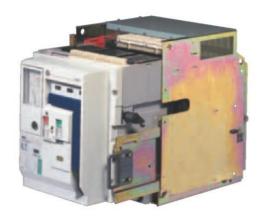

### **Air Circuit Breaker**

M-pact breakers are designed for use in low voltage assemblies: switchgear, switchboards, motor control centres, and transfer switch equipment and is ideal for both residential and industrial applications.