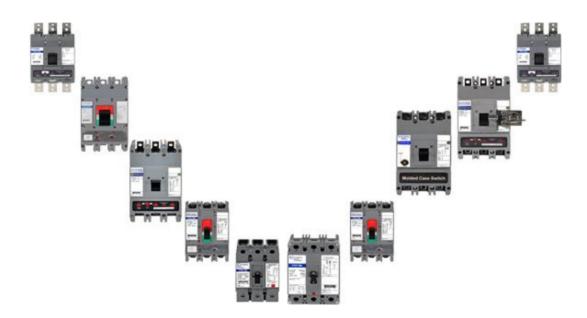

## OUR RANGE OF MCCB

Different frames with different Ampere rating and breaking capacity. Starting from 16A 800A (25, 50, 65, 85kA)

### **Air Circuit Breaker**

M-pact breakers are designed for use in low voltage assemblies: switchgear, switchboards, motor control centres, and transfer switch equipment and is ideal for both residential and industrial applications.

## **Molded Case Circuit Breaker**

Molded Case Circuit Breaker are designed to provide Circuit Protection for low Voltage Distribution System. Customer

## **Miniature Circuit Breakers**

Miniature Circuit Breakers are excellent for general purpose industrial Application where space saving are required.