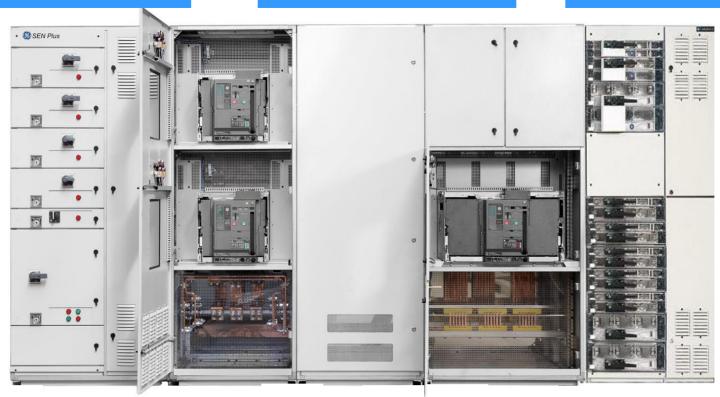

### F.T.M.C Type Switchgear & Controlgear System

F.T.M.C. provides an extensive low voltage electrical equipment package to cover most applications. Due to the adaptability of F. T. M C. is modular systems, many of the equipment or systems can easily be supplied and integrated into the same enclosure. F.T.M.C. offers the complete range form packaged sub-stations main boards with nominal ratings from 800A to 6400A. Incoming feeder sections and bus-coupler arrangements are available for rated current up to 6400A. Full flexibility of choice is offered in the selection of electrical equipment with regard to brand, make and type of breakers for fixed, withdrawal.

## GE SEN Plus LV Equipment

Control Center
Fixed, plug-in & withdrawable
Special solutions

Empty Panel
Full mounting plate
Customized solutions

Fused feeder Panel
Up to 630A – DIN & BS
HSE Plus switch

Distribution board / feeders Fixed & withdrawable appl. ACB, MCCB & LBS Main Incomer & Buscoupler Up to 6400A Fixed & withdrawable appl.