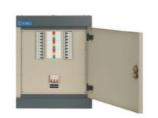

## GE SEN Plus LV Equipment

Control Center
Fixed, plug-in & withdrawable
Special solutions

Empty Panel
Full mounting plate
Customized solutions

Fused feeder Panel
Up to 630A – DIN & BS
HSE Plus switch

Distribution board / feeders Fixed & withdrawable appl. ACB, MCCB & LBS Main Incomer & Buscoupler Up to 6400A Fixed & withdrawable appl.

### **Products & Services**