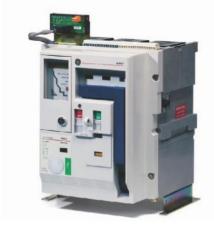

### Power-Wave - Frame (Air Circuit Breaker)

Rated from 400 to 6300A the Power - Wave Plus circuit breaker has been designed to meet the most stringent demands in fault detection and safe interruption thereof. Available in 2 frame sizes:

- Frame size 1 ranging from 400 to 2500A
- Frame size 2 ranging from 800 to 4000A