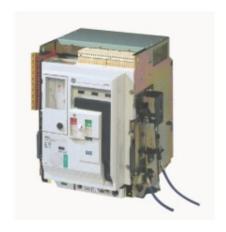

### Power-Wave - Frame (Air Circuit Breaker)

Rated from 400 to 6300A the Power - Wave Plus circuit breaker has been designed to meet the most stringent demands in fault detection and safe interruption thereof. Available in 2 frame sizes:

- Frame size 1 ranging from 400 to 2500A
- Frame size 2 ranging from 800 to 4000A