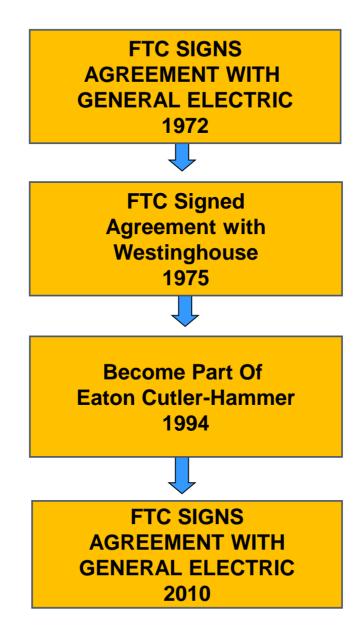

### **AGREEMENT HISTORY**

The history of FTC is a significant part of the history of technology in the Middle East following the evolution of electrical technology from the simplest early applications into the high-tech of the early 21st century. In 1999 Farraj Trading and Manufacturing Company (FTMC) was established to offer the market their circuit breakers manufacturing technology, production techniques and quality control that are under international standards such as IEC, ISO 9001:2008 ISO, 14001:2004 to become one of the major competitors in the market and one of the most important suppliers of circuits breakers in Gulf region and the Middle East. In 2010 FTC became partners with GE in five countries. To ensure quality, all our products are ASTA and KEMA certified. Farraj Trading and Manufacturing Company (F.T.M.C) is certified by ISO 9001: 2008 ISO, 14001:2004 and All product are ASTA & KEMA certified.