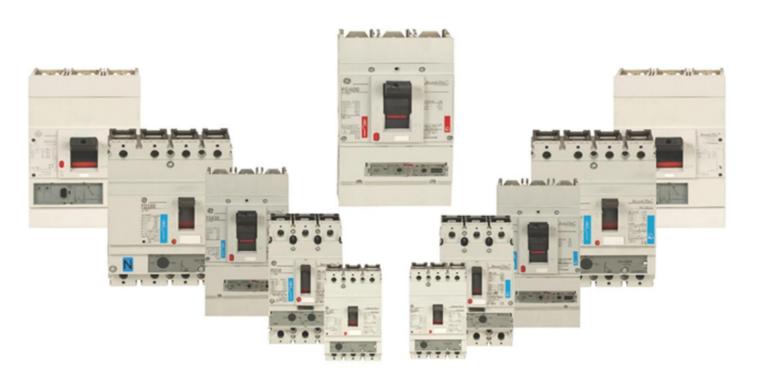

## OUR RANGE OF MCCB

Different frames with different Ampere rating and breaking capacity. Starting from 16A 800A (25, 50, 65, 85kA)

### **Products & Services**

### **Air Circuit Breaker**

M-pact breakers are designed for use in low voltage assemblies: switchgear, switchboards, motor control centres, and transfer switch equipment and is ideal for both residential and industrial applications.

## **Molded Case Circuit Breaker**

Molded Case Circuit Breaker are designed to provide Circuit Protection for low Voltage Distribution System. Customer

## **Miniature Circuit Breakers**

Miniature Circuit Breakers are excellent for general purpose industrial Application where space saving are required.