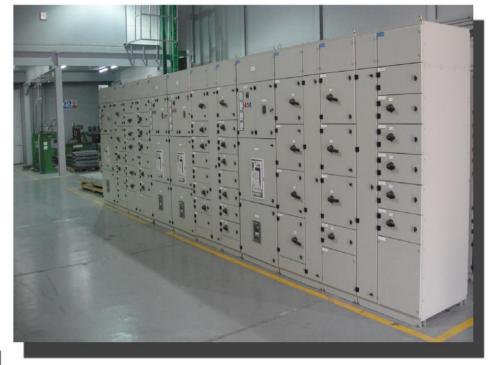

### F.T.M.C Type Switchgear & Controlgear System

F.T.M.C. provides an extensive low voltage electrical equipment package to cover most applications. Due to the adaptability of F. T. M C. is modular systems, many of the equipment or systems can easily be supplied and integrated into the same enclosure. F.T.M.C. offers the complete range form packaged sub-stations main boards with nominal ratings from 800A to 6400A. Incoming feeder sections and bus-coupler arrangements are available for rated current up to 6400A. Full flexibility of choice is offered in the selection of electrical equipment with regard to brand, make and type of breakers for fixed, withdrawal.

F.T.M.C. System has thoroughly type-tested its according system to specifications and requirements in IEC 61439-1 & 2 for Type Tested Switchgear Assemblies (TTA). It conforms to major markets in the world.

## Our Switchgear Factory