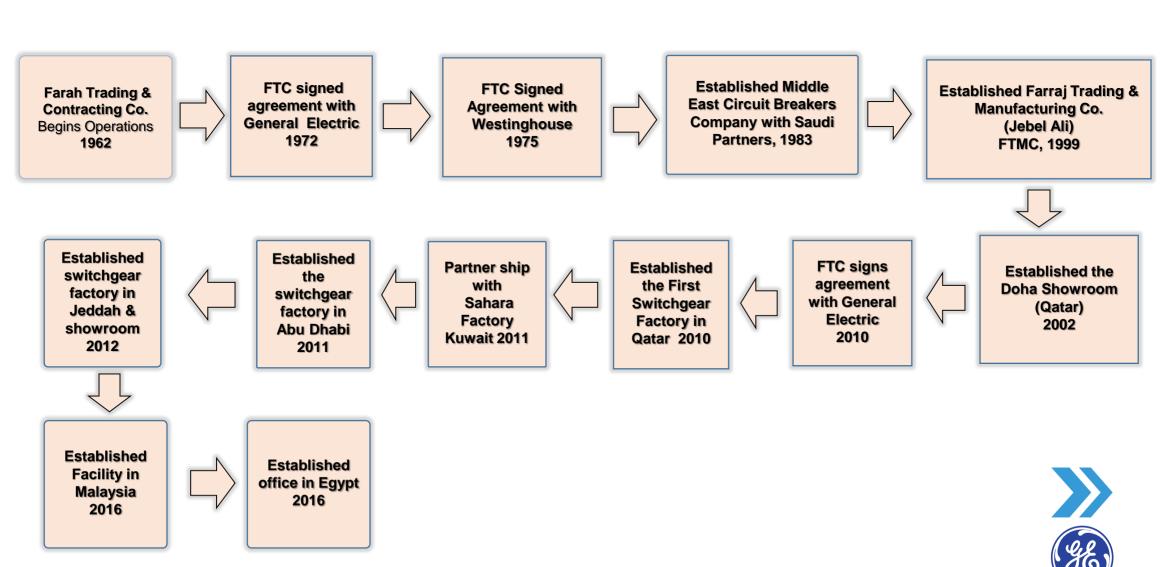

## **History**

arah Trading and Contracting Company (FTC Group) which is the headquarters established in 1962 has been the exclusive agent and licensee of Westinghouse Electric Co. for more than 38 years. FTC has always been a multi-business company. Over the past 54 years of innovation, it has evolved to seize new opportunities created by changes in technology and the economy.

The history of FTC is a significant part of the history of technology in the Middle East following the evolution of electrical technology from the simplest early applications into the high-tech of the early 21st century. In 1999 Farraj Trading and Manufacturing Company (FTMC) was established to offer the market their circuit breakers manufacturing technology, production techniques and quality control that are under international standards such as IEC, ISO 9001:2008 ISO, 14001:2004 to become one of the major competitors in the market and one of the most important suppliers of circuits breakers in Gulf region and the Middle East. In 2010 FTC became partners with GE in five countries. To ensure quality, all our products are ASTA and KEMA certified. Farraj Trading and Manufacturing Company (F.T.M.C) is certified by ISO 9001: 2008 ISO, 14001:2004 and All product are ASTA & KEMA certified.