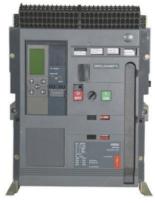

### Power-Wave - Frame (Air Circuit Breaker)

Rated from 400 to 6300A the Power - Wave Plus circuit breaker has been designed to meet the most stringent demands in fault detection and safe interruption thereof. Available in 2 frame sizes:

- Frame size 1 ranging from 400 to 2500A
- Frame size 2 ranging from 800 to 4000A