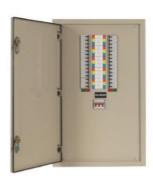

### Panel & Distribution Boards

Our F.T.M.C assembled panelboards are designed for sequence phase connection branch circuit devices. Sturdy, rigid chassis assembly assures accurate alignment of interior with panel front, preventing flexing and minimizes possibility of loosening or damage to current carrying parts during and after installation.

## GE SEN Plus LV Equipment

Control Center
Fixed, plug-in & withdrawable
Special solutions

Empty Panel
Full mounting plate
Customized solutions

Fused feeder Panel
Up to 630A – DIN & BS
HSE Plus switch

Distribution board / feeders Fixed & withdrawable appl. ACB, MCCB & LBS Main Incomer & Buscoupler Up to 6400A Fixed & withdrawable appl.