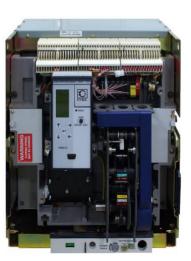

### Power-Wave - Frame (Air Circuit Breaker)

Rated from 400 to 6300A the Power - Wave Plus circuit breaker has been designed to meet the most stringent demands in fault detection and safe interruption thereof. Available in 2 frame sizes:

- Frame size 1 ranging from 400 to 2500A
- Frame size 2 ranging from 800 to 4000A