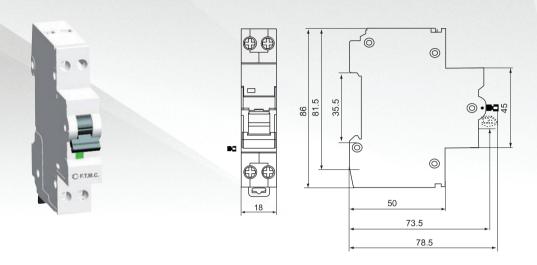

| т | 20 | hni | cal | ha | rac | tori | icti | CC |
|---|----|-----|-----|----|-----|------|------|----|
|   | てし |     | ıca | па | ıac | ובו  | IJU  | C3 |

| Ref. No.                                     | F100686                      |  |  |  |
|----------------------------------------------|------------------------------|--|--|--|
| Pole No.                                     | 1P + N                       |  |  |  |
| Rated Voltage                                | AC 230V                      |  |  |  |
| Rated current (A)                            | 6, 10, 16, 20, 25, 32        |  |  |  |
| Tripping curve                               | С                            |  |  |  |
| Rated short - Circuit capacitiy (Icn)        | 4.5kA                        |  |  |  |
| Rated service short - Circuit capacity (Ics) | 4.5kA                        |  |  |  |
| Rated frequency                              | 50/60Hz                      |  |  |  |
| Electro - mechanical endurance               | 4000                         |  |  |  |
| Contact position indication                  | Pillar terminal with clamp   |  |  |  |
| Connection terminal                          | Rigid conductor up to 10mm2  |  |  |  |
| Connection capacity                          | 1.2Nm                        |  |  |  |
| Fastening torque                             | On symmetrical DIN rail 35mm |  |  |  |
| Installation                                 | Panel mounting               |  |  |  |
| terminal Connection Height                   | H1=19mm H2=22mm              |  |  |  |
|                                              |                              |  |  |  |