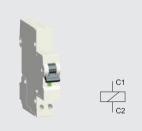

MFUV3 Ref. No. F100689

3- Under Voltage release allows MCB to be closed only when voltage is above 85% of Un. MCB will automatically trip when voltage falls to between 70-35% of Un. operation of the coil is indicated by flag on the product facia 230Vac, 48Vdc