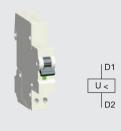

MFUV3 Ref. No. F100689

3- Under Voltage release allows MCB to be closed only when voltage is above 85% of Un. MCB will automatically trip when voltage falls to between 70-35% of Un. operation of the coil is indicated by flag on the product facia 230Vac, 48Vdc