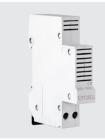

FTCBELL Ref. No. F100690

4- Alarm Indication of wherther MCB has been turned off or tripped

MFPL5 Ref. No. F100691

5- Padlockable for the toggle of the device supplied without padlock This allows lock of the on/off position will accept two padlocks with hasps of 4.75 mm