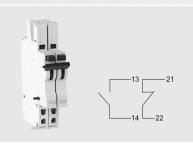

## F.T.M.C.MCB'S Accessories

MFAU1 Ref. No. F100687

1- Auxiliary Switch 1NO + 1NC 5A- 230V~ Allows remote indication of main contact status

MFST2 Ref. No. F100688

2- Shunt trip releases allows remote tripping operation of the coil is indicated by a flag on the product fascia 230V-415V AC 110V-130V DC