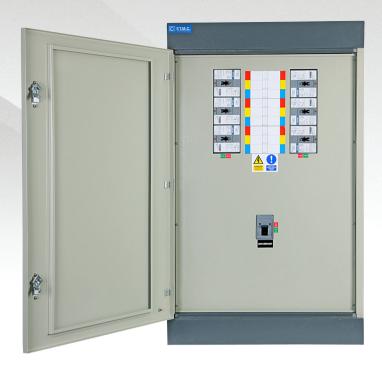

## F.T.M.C. MCCB Panel Board Fi Series Three Phase 630 Amp

Combining robust high quality engineering with the latest international construction, testing and installations standard, F.T.M.C. Fi range of distribution boards has been design to meet the requirement of consultants, contractors, users and distributors.

## Specification:

- The 630 Amp assembly complies with IEC 61439-1,2 & 3.
- Type-tested to the latest standard complete with the full type-tests.
- Tested and rated at full load 630A with NO de-rating on the mainbusbar.
- Ingress protection up to IP43 standard to IEC 529
- ullet ASTA certified short circuit level of 50kA rms for 1 second and 35 kA rms for 3 seconds.
- Flat removable gland plates make drilling and access easier.
- External and internal earthing points are provided.
- Simple busbar design with maximum reliability, available in outgoing ratings up to 225 Amps MCCBs.
- Generous cabling area throughout the range.
- 1.5 mm sheet steel thickness.