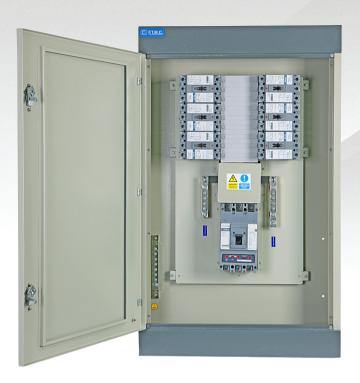

## F.T.M.C. MCCB Panel Board Gi Series Three Phase 400 Amp

Combining robust high quality engineering with the latest international construction, testing and installations standard, F.T.M.C.Gi range of distribution boards has been design to meet the requirement of consultants, contractors, users and distributors.

## Specification:

- The 400 Amp assembly complies with IEC 61439-1,2 & 3.
- Type-tested to the latest standard complete with the full type-tests.
- Tested and rated at full load 400A with NO de-rating on the main busbar.
- Ingress protection up to IP43 standard to IEC 60529
- ASTA certified short circuit level of 35kA rms for 1 second and 25kA rms for 3 seconds.
- Flat removable gland plates make drilling and access easier.
- External and internal earthing points are provided.
- Simple busbar design with maximum reliability, available in outgoing ratings up to 225 Amps MCCBs.
- Generous cabling area throughout the range.
- 1.5 mm sheet steel thickness.