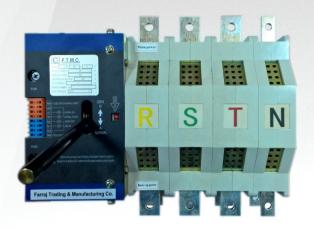

FTCATS1 switches overall design for the metal shell, compact solid.FTCATS1 switches, control of some of the mental shell, the shell sw itching components used fiberglass unsaturated polyester resin manufacturing, with a strong dielectric properties, protection and reliability of the operational safety.

Switch power supply system applicable to changeover the main power supply and backup power supply automatically or two sets load equipment and safety isolation automatically.

Switch appearance is beautiful, creative, simple, small size, the entire function is an ideal choice in different occasions.