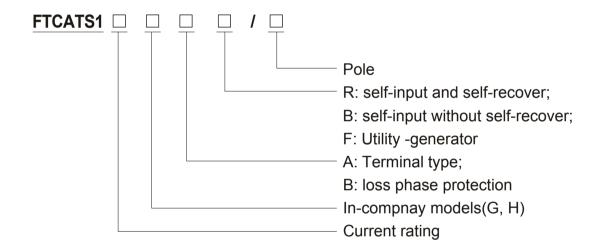

## F.T.M.C.TYPE ATS (FTCATS1)

Intelligent Dual Power Source Automatic Transfer Switch