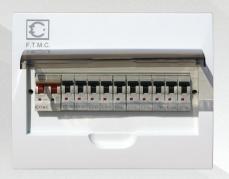

## **Product Description:**

FTMC series Surface type plastic distribution boxes with main busbar are mainly used in the circuit of AC 60/50Hz, rated voltage 240V, and acted to install the main breaker and branch breaker. It is widely used in the house, stores. the plastic unit of the FTMC Series Surface type distribution boxes adopts ABS flame-proof material with the characteristics of flame-proof, impulse proof, excellent insulation property asn so on.

## Structure and features:

This distribution boxes can be with main breaker 100A and branch breaker from 63-6A, Installation and dismounting are easy

| Catalogue Number | Number Of Way | Ref. No. | Board Dimension (mm) |          |           | Flush Cover Dimension (mm) |          |
|------------------|---------------|----------|----------------------|----------|-----------|----------------------------|----------|
|                  |               |          | Hight (A)            | Width(B) | Depth (C) | Hight (D)                  | Width(E) |
| FTMCDPB4W        | 4             | F102000  | 212                  | 160      | 60        | 220                        | 170      |
| FTMCDPB6W        | 6             | F102001  | 212                  | 200      | 60        | 220                        | 210      |
| FTMCDPB8W        | 8             | F102002  | 212                  | 235      | 60        | 220                        | 245      |
| FTMCDPB10W       | 10            | F102003  | 212                  | 270      | 60        | 220                        | 280      |
| FTMCDPB12W       | 12            | F102004  | 212                  | 320      | 60        | 220                        | 335      |