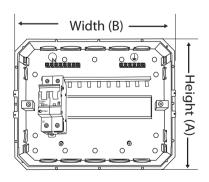

## Structure and features:

This distribution boxes can be with main breaker 100A and branch breaker from 63-6A, Installation and dismounting are easy

| Catalogue Number | Number Of Way | Ref. No. | Board Dimension (mm) |          |           | Flush Cover Dimension (mm) |          |
|------------------|---------------|----------|----------------------|----------|-----------|----------------------------|----------|
|                  |               |          | Hight (A)            | Width(B) | Depth (C) | Hight (D)                  | Width(E) |
| FTMCDPB4W        | 4             | F102000  | 212                  | 160      | 60        | 220                        | 170      |
| FTMCDPB6W        | 6             | F102001  | 212                  | 200      | 60        | 220                        | 210      |
| FTMCDPB8W        | 8             | F102002  | 212                  | 235      | 60        | 220                        | 245      |
| FTMCDPB10W       | 10            | F102003  | 212                  | 270      | 60        | 220                        | 280      |
| FTMCDPB12W       | 12            | F102004  | 212                  | 320      | 60        | 220                        | 335      |