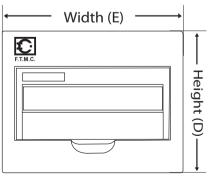

## Structure and features:

This distribution boxes can be with main breaker 100A and branch breaker from 63-6A, Installation and dismounting are easy

| Catalogue Number | Number Of Way | Ref. No. | Board Dimension (mm) |          |           | Flush Cover Dimension (mm) |          |
|------------------|---------------|----------|----------------------|----------|-----------|----------------------------|----------|
|                  |               |          | Hight (A)            | Width(B) | Depth (C) | Hight (D)                  | Width(E) |
| FTMCDPB4W        | 4             | F102000  | 212                  | 160      | 60        | 220                        | 170      |
| FTMCDPB6W        | 6             | F102001  | 212                  | 200      | 60        | 220                        | 210      |
| FTMCDPB8W        | 8             | F102002  | 212                  | 235      | 60        | 220                        | 245      |
| FTMCDPB10W       | 10            | F102003  | 212                  | 270      | 60        | 220                        | 280      |
| FTMCDPB12W       | 12            | F102004  | 212                  | 320      | 60        | 220                        | 335      |