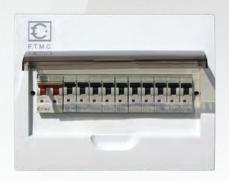

## **Product Description:**

FTMC series Surface type plastic distribution boxes with main busbar are mainly used in the circuit of AC 60/50Hz, rated voltage 240V, and acted to install the main breaker and branch breaker. It is widely used in the house, stores. the plastic unit of the FTMC Series Surface type distribution boxes adopts ABS flame-proof material with the characteristics of flame-proof, impulse proof, excellent insulation property asn so on.

## Structure and features:

This distribution boxes can be with main breaker 100A and branch breaker from 63-6A, Installation and dismounting are easy

| Catalogue Number | Number Of Way | Ref. No. | Board Dimension (mm) |          |           | Flush Cover Dimension (mm) |          |
|------------------|---------------|----------|----------------------|----------|-----------|----------------------------|----------|
|                  |               |          | Hight (A)            | Width(B) | Depth (C) | Hight (D)                  | Width(E) |
| FTMCDPB4W        | 4             | 102000   | 212                  | 160      | 60        | 220                        | 170      |
| FTMCDPB6W        | 6             | 102001   | 212                  | 200      | 60        | 220                        | 210      |
| FTMCDPB8W        | 8             | 102002   | 212                  | 235      | 60        | 220                        | 245      |
| FTMCDPB10W       | 10            | 102003   | 212                  | 270      | 60        | 220                        | 280      |
| FTMCDPB12W       | 12            | 102004   | 212                  | 320      | 60        | 220                        | 335      |