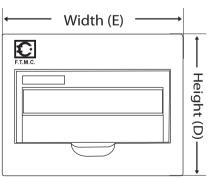

## Structure and features:

This distribution boxes can be with main breaker 100A and branch breaker from 63-6A, Installation and dismounting are easy

| Catalogue Number | Number Of Way | Ref. No. | Board Dimension (mm) |          |           | Flush Cover Dimension (mm) |          |
|------------------|---------------|----------|----------------------|----------|-----------|----------------------------|----------|
|                  |               |          | Hight (A)            | Width(B) | Depth (C) | Hight (D)                  | Width(E) |
| FTMCDPB4W        | 4             | 102000   | 212                  | 160      | 60        | 220                        | 170      |
| FTMCDPB6W        | 6             | 102001   | 212                  | 200      | 60        | 220                        | 210      |
| FTMCDPB8W        | 8             | 102002   | 212                  | 235      | 60        | 220                        | 245      |
| FTMCDPB10W       | 10            | 102003   | 212                  | 270      | 60        | 220                        | 280      |
| FTMCDPB12W       | 12            | 102004   | 212                  | 320      | 60        | 220                        | 335      |