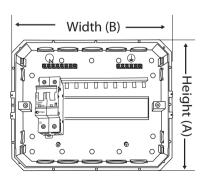

## Structure and features:

This distribution boxes can be with main breaker 100A and branch breaker from 63-6A, Installation and dismounting are easy

| Catalogue Number | Number Of Way | Ref. No. | Board Dimension (mm) |          |           | Flush Cover Dimension (mm) |          |
|------------------|---------------|----------|----------------------|----------|-----------|----------------------------|----------|
|                  |               |          | Hight (A)            | Width(B) | Depth (C) | Hight (D)                  | Width(E) |
| FTMCDPB4W        | 4             | 102000   | 212                  | 160      | 60        | 220                        | 170      |
| FTMCDPB6W        | 6             | 102001   | 212                  | 200      | 60        | 220                        | 210      |
| FTMCDPB8W        | 8             | 102002   | 212                  | 235      | 60        | 220                        | 245      |
| FTMCDPB10W       | 10            | 102003   | 212                  | 270      | 60        | 220                        | 280      |
| FTMCDPB12W       | 12            | 102004   | 212                  | 320      | 60        | 220                        | 335      |