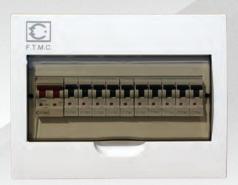

## **Product Description:**

FTMC series Surface type plastic distribution boxes with main busbar are mainly used in the circuit of AC 60/50Hz, rated voltage 240V, and acted to install the main breaker and branch breaker. It is widely used in the house, stores. the plastic unit of the FTMC Series Surface type distribution boxes adopts ABS flame-proof material with the characteristics of flame-proof, impulse proof, excellent insulation property asn so on.

## Structure and features:

This distribution boxes can be with main breaker 100A and branch breaker from 63-6A, Installation and dismounting are easy

| Catalogue Number | Number Of Way | Ref. No. | Board Dimension (mm) |          |           | Flush Cover Dimension (mm) |          |
|------------------|---------------|----------|----------------------|----------|-----------|----------------------------|----------|
|                  |               |          | Hight (A)            | Width(B) | Depth (C) | Hight (D)                  | Width(E) |
| FTMCDPB4W        | 4             | 102000   | 212                  | 160      | 60        | 220                        | 170      |
| FTMCDPB6W        | 6             | 102001   | 212                  | 200      | 60        | 220                        | 210      |
| FTMCDPB8W        | 8             | 102002   | 212                  | 235      | 60        | 220                        | 245      |
| FTMCDPB10W       | 10            | 102003   | 212                  | 270      | 60        | 220                        | 280      |
| FTMCDPB12W       | 12            | 102004   | 212                  | 320      | 60        | 220                        | 335      |