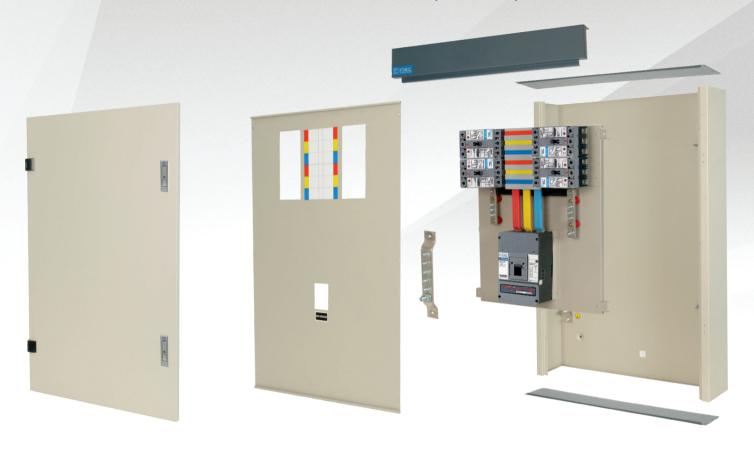

## F.T.M.C. MCCB Panel Board Series (Ci,Gi,Fi)

## Specification:

- 250A, 400A, & 630A Panel Board versions are available.
- 2 to 18 outgoing ways.
- Outgoing breaker's up to 250Amp MCCB.
- Ingress protection up to IP43 with standard IEC 60529.
- ASTA certificate fully Type-Tested to standard 61439-1,2 & 3.
- One piece tin-plated copper busbars with full Bracing.
- Flat removable gland plates make drilling and access easier.
- Metering options.
- Reliable & safe or Top & Bottom extension modules provide improved access for larger cables.
- $\bullet \ \ \text{Versatile solution, accommodating different size outgoing breakers to meet much application needs. } \\$
- Enhanced safety through fully shrouded incoming devices, to protect against contact with live parts.
- Blanking plates finger protect unused outgoing ways.